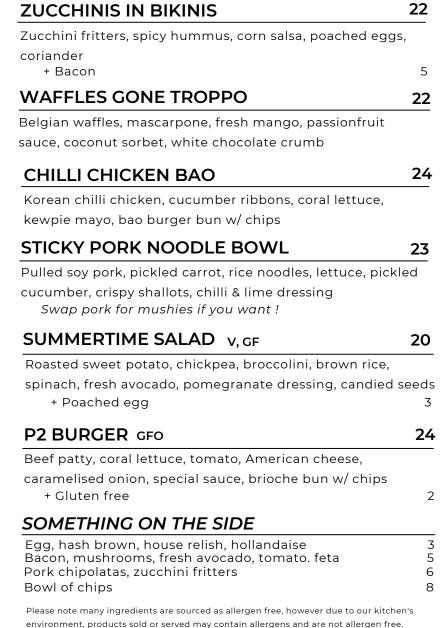

10% Surcharge on Sundays ■

| ZUCCHINIS IN BIKINIS                           |
|------------------------------------------------|
| Zucchini fritters, spicy hummi                 |
| coriander<br>+ Bacon                           |
| WAFFLES GONE TROP                              |
| Belgian waffles, mascarpone, t                 |
| sauce, coconut sorbet, white c                 |
| CHILLI CHICKEN BAO                             |
| Korean chilli chicken, cucumb                  |
| kewpie mayo, bao burger bur                    |
| STICKY PORK NOODLI                             |
| Pulled soy pork, pickled carro                 |
| cucumber, crispy shallots, chi                 |
| Swap pork for mushies if y                     |
| SUMMERTIME SALAD                               |
| Roasted sweet potato, chickp                   |
| spinach, fresh avocado, pome                   |
| + Poached egg                                  |
| P2 BURGER GFO                                  |
| Beef patty, coral lettuce, tom                 |
| caramelised onion, special sa<br>+ Gluten free |
| SOMETHING ON THE S                             |